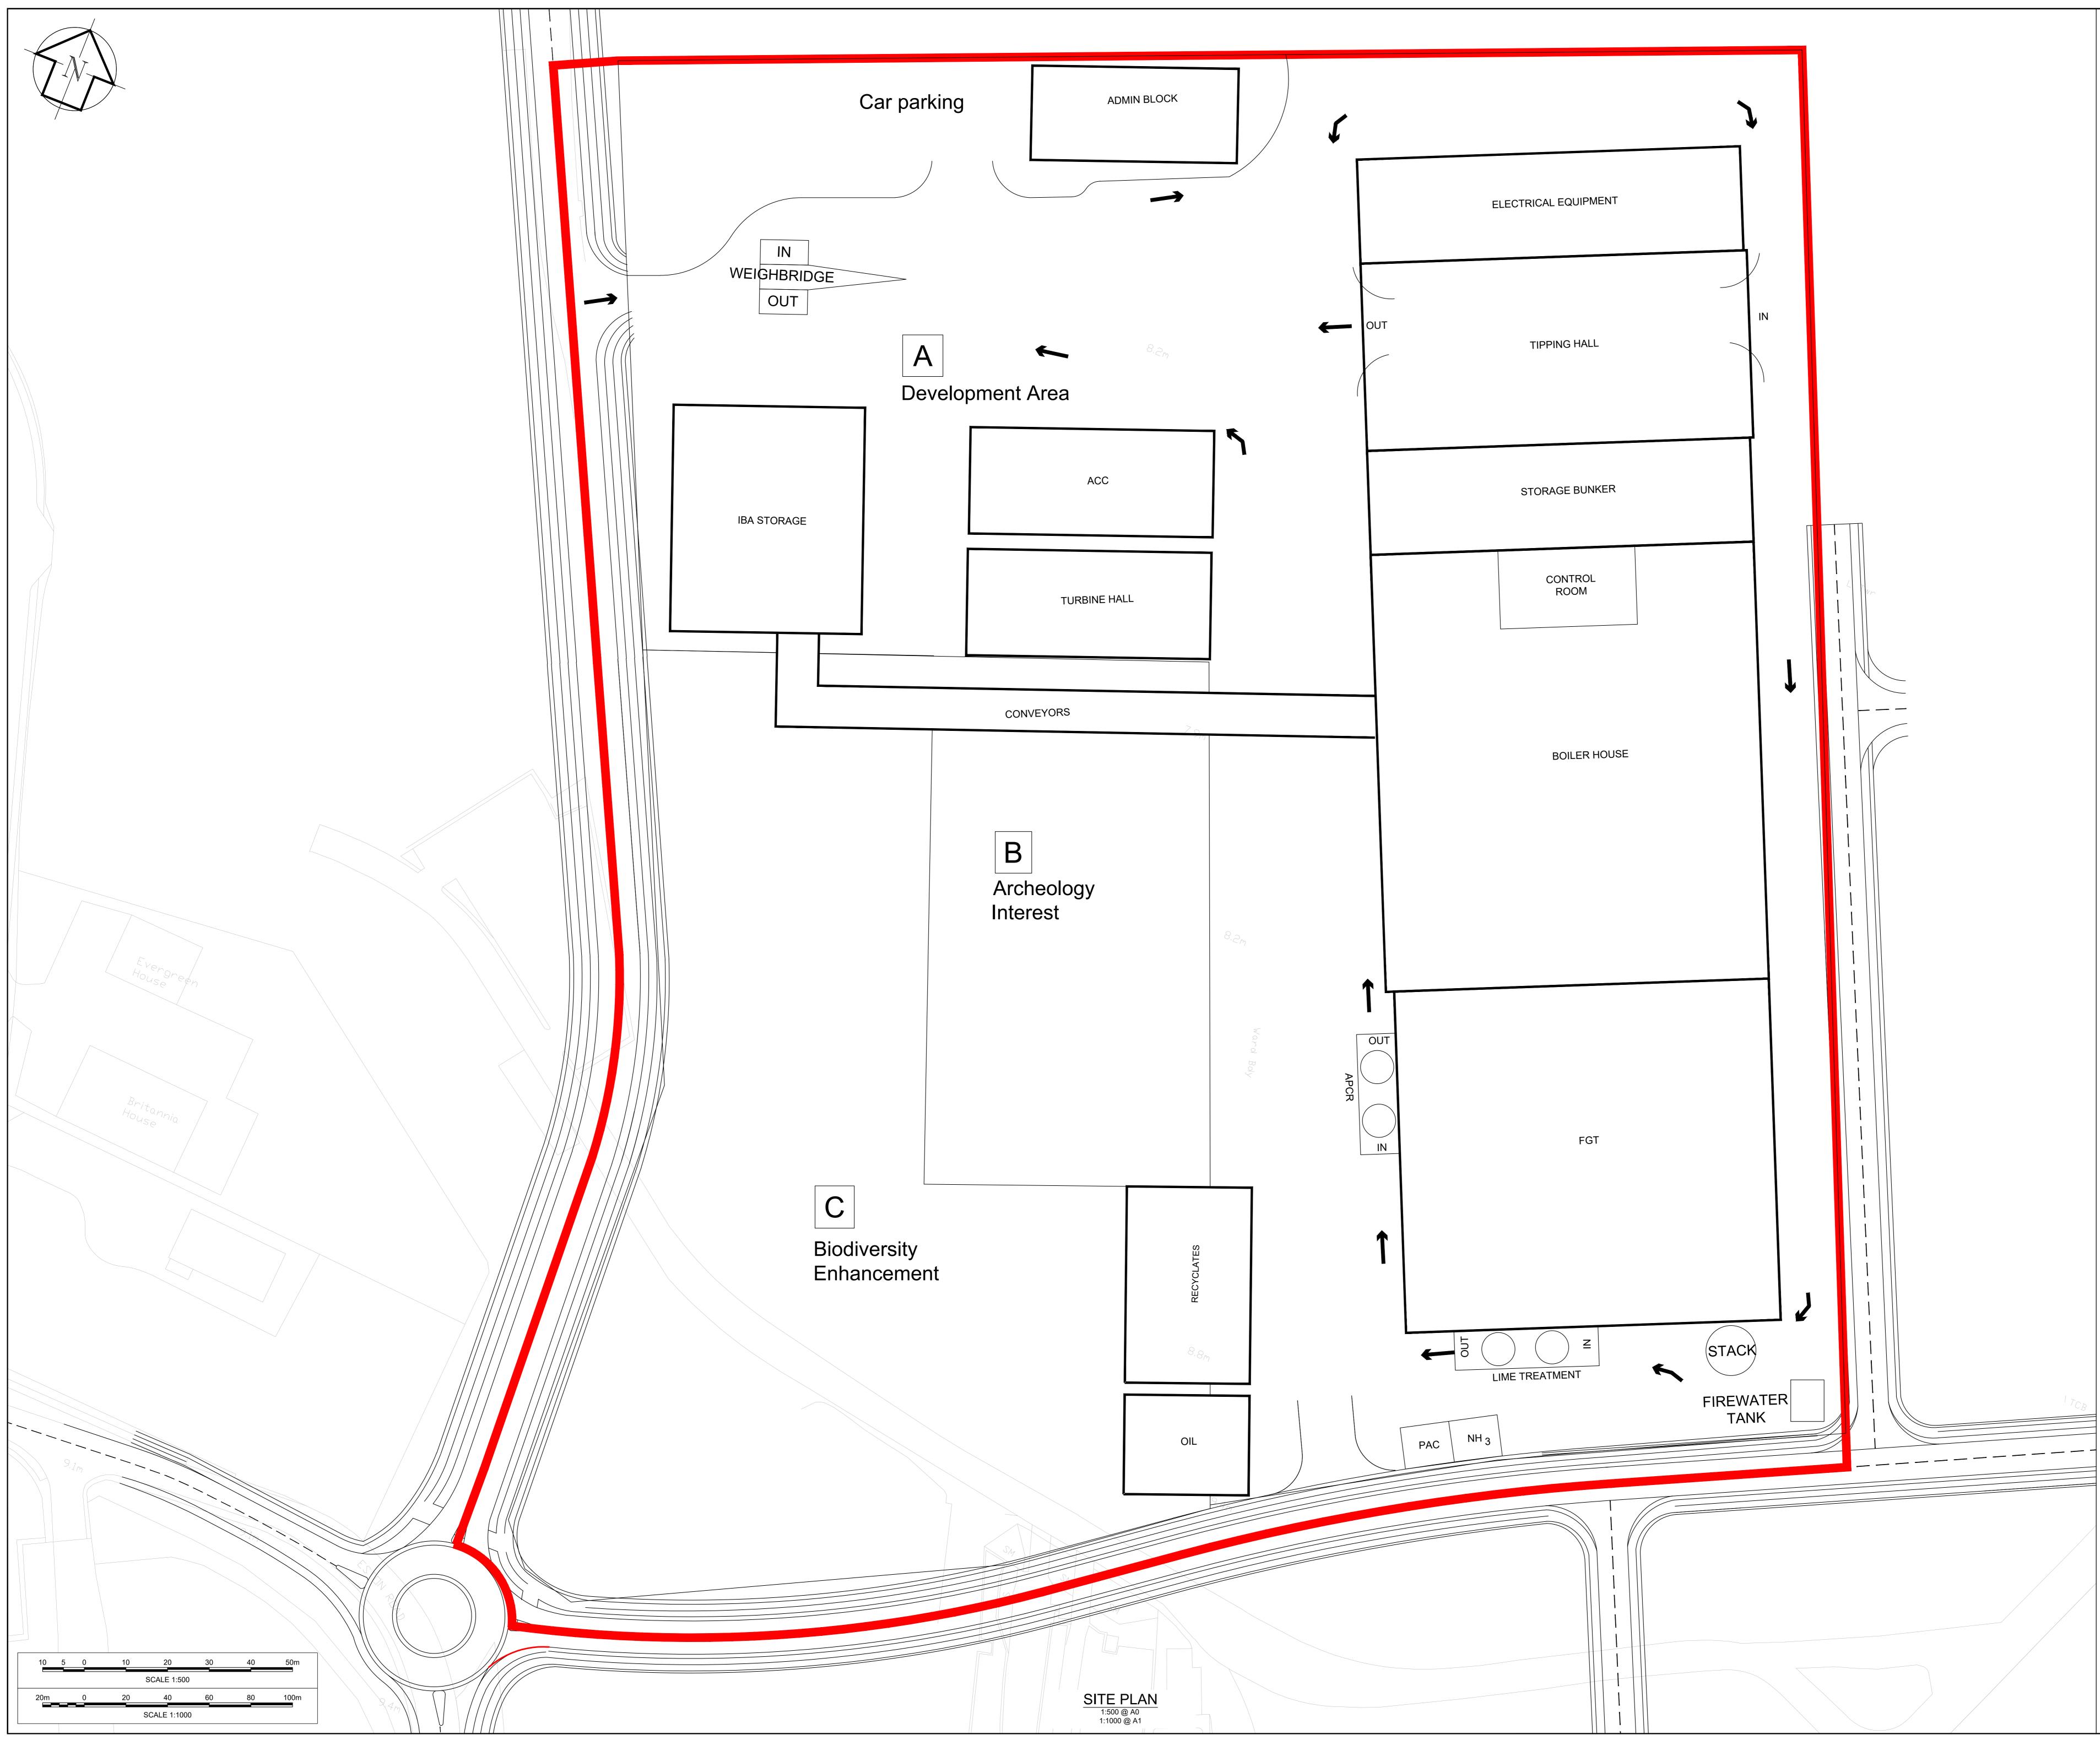

## ABBREVIATIONS

- ACC AIR COOLED CONDENSER.
- IBA INCINERATOR BOTTOM ASH
- FGT FLUE GAS TREATMENT APCR AIR POLLUTION CONTROL RESIDUE.
- PAC POWDERED ACTIVATED CARBON

NH<sub>3</sub> AMMONIA.

## LEGEND

| STRUCTUR             | STRUCTURES LAYOUT      |  |  |  |  |
|----------------------|------------------------|--|--|--|--|
| STRUCTURE            | AREA (M <sup>2</sup> ) |  |  |  |  |
| ELECTRICAL EQUIPMENT | 2300                   |  |  |  |  |
| TIPPING HALL         | 4175                   |  |  |  |  |
| STORAGE BUNKER       | 2300                   |  |  |  |  |
| BOILER HOUSE         | 9660                   |  |  |  |  |
| FLUE GAS TREATMENT   | 7380                   |  |  |  |  |
| STACK                | 200 (PAD ONLY)         |  |  |  |  |
| LIME TREATMENT       | 325 (PAD ONLY)         |  |  |  |  |
| FIREWATER TANK       | 80 (PAD ONLY)          |  |  |  |  |
| NH3                  | 115 (PAD ONLY)         |  |  |  |  |
| PAC                  | 115 (PAD ONLY)         |  |  |  |  |
| APCR                 | 270 (PAD ONLY)         |  |  |  |  |
| ADMIN BLOCK          | 1280                   |  |  |  |  |
| IBA STORAGE          | 2500                   |  |  |  |  |
| ACC                  | 1500                   |  |  |  |  |
| TURBINE HALL         | 1500                   |  |  |  |  |
| RECYCLATES           | 1420 (PAD ONLY)        |  |  |  |  |
| OIL                  | 720 (PAD ONLY)         |  |  |  |  |

|   |                                                                                                                                 |                                               |       |          | 1      |          | I       | I        |  |  |  |
|---|---------------------------------------------------------------------------------------------------------------------------------|-----------------------------------------------|-------|----------|--------|----------|---------|----------|--|--|--|
|   |                                                                                                                                 |                                               |       |          |        |          |         |          |  |  |  |
|   |                                                                                                                                 |                                               |       |          |        |          |         |          |  |  |  |
|   |                                                                                                                                 |                                               |       |          |        |          |         |          |  |  |  |
|   | Rev.                                                                                                                            | Modifications                                 |       | Date     | Drawn  | Designed | Checked | Approved |  |  |  |
| = | 1                                                                                                                               |                                               | I     |          | 1      | -        | I       |          |  |  |  |
|   | Suite E6<br>Milburn house                                                                                                       |                                               |       |          |        |          |         |          |  |  |  |
|   | Dean Street<br>NEWCASTLE UPON TYNE                                                                                              |                                               |       |          |        |          |         |          |  |  |  |
|   | JBA NE1 1LE                                                                                                                     |                                               |       |          |        |          |         |          |  |  |  |
| _ | consulting United Kingdom                                                                                                       |                                               |       |          |        |          |         |          |  |  |  |
| - |                                                                                                                                 | www.jbaconsulting.com<br>t +44 (0)1633 413514 |       |          |        |          |         |          |  |  |  |
|   | f +44 (0)845 8627772<br>e info@jbaconsulting.com                                                                                |                                               |       |          |        |          |         |          |  |  |  |
|   | e Into@jbaconsuiting.com                                                                                                        |                                               |       |          |        |          |         |          |  |  |  |
|   |                                                                                                                                 | e, Skipton, Tadcaster, Thirsk, Wallingfo      |       |          | ,      |          |         |          |  |  |  |
| / |                                                                                                                                 |                                               | for   | ·        |        |          |         |          |  |  |  |
|   |                                                                                                                                 |                                               |       |          |        |          |         |          |  |  |  |
|   |                                                                                                                                 | HARTLEPOOL                                    | _ BOF | ROU      | GH (   | COU      | NCIL    |          |  |  |  |
|   |                                                                                                                                 |                                               |       |          |        |          |         |          |  |  |  |
|   |                                                                                                                                 | INDICATIVE SITE PLAN - GRANGETOWN PRAIRIE     |       |          |        |          |         |          |  |  |  |
|   |                                                                                                                                 | PROPOSED EN                                   | ERGY  | RECC     | VERY   | CENI     | RE      |          |  |  |  |
|   |                                                                                                                                 |                                               |       |          |        |          |         |          |  |  |  |
|   | This document is the property of Jeremy Benn Associates Ltd. It shall not be reproduced in whole or in part, nor disclosed to a |                                               |       |          |        |          |         |          |  |  |  |
|   | third party, without the permission of Jeremy Benn Associates Ltd.                                                              |                                               |       |          |        |          |         |          |  |  |  |
|   | Sca                                                                                                                             | ale:                                          | Draw  | vn:      | A ALAM |          | (       | )5/12/20 |  |  |  |
|   | AS SHOWN @ A0                                                                                                                   |                                               | gned: |          |        |          |         |          |  |  |  |
|   |                                                                                                                                 |                                               |       | Checked: |        |          |         |          |  |  |  |
|   |                                                                                                                                 |                                               |       | roved:   | ////   |          |         |          |  |  |  |
|   | Digital File Name: 2019s0951-JBAU-Z-DR-PL-1XXX                                                                                  |                                               |       |          |        |          |         |          |  |  |  |